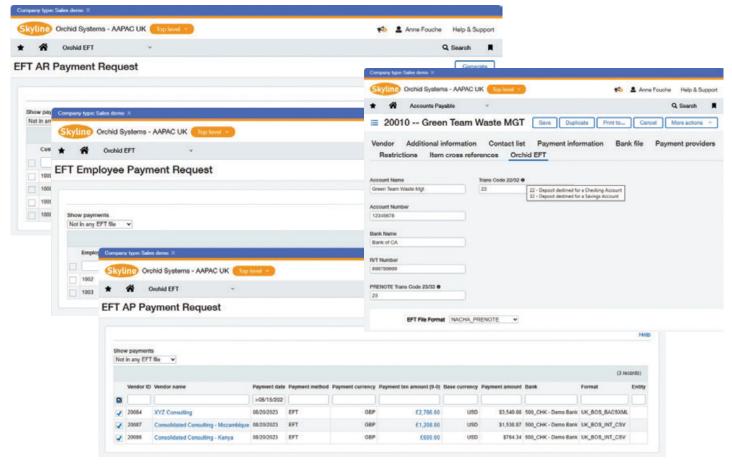

EFT Processing lets you automatically create AR Payments in bulk for selected AR Invoices.

# Work Smarter with Orchid

EFT Payment Requests and Vendor EFT Details

PAUL FIELD, NET@WORK, ONTARIO, CANADA

#### **EFT Bank Details**

- Bank, Vendor, Customer, and Employee banking details are held by EFT Processing
- Supports user-definable screen labels to reflect bank terminology