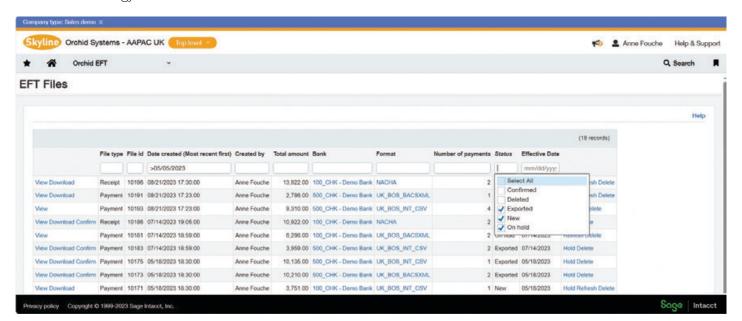

#### **EFT File Creation**

- Creates EFT Payment and Direct Debit files in the format required by your bank
- Integrated with standard Sage Intacct payment and receipt processing routines
- Supports 800+ bank formats, from 80+ countries, others created on request
- Supports domestic payments, cross-border payments, positive pay, prenote, WIRE, NACHA, CPA005, SEPA, ISO20022, BPAY, etc

#### **EFT Bank Details**

- Bank, Vendor, Customer, and Employee banking details are held by EFT Processing
- Supports user-definable screen labels to reflect bank terminology

### Security Features

- Extensive audit logs of EFT files created, as well as changes to banking details
- Uses industry-leading WebAssembly technology, so mapping of your banking information takes place within your environment, not on a 3rd Party site