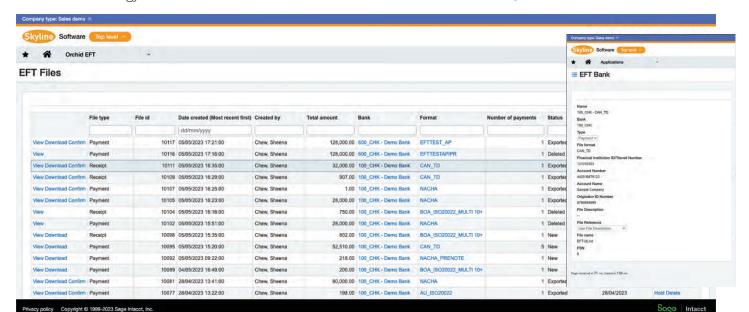

#### FFT File Creation

- Creates EFT Payment and Direct Debit files in the format required by your bank
- Integrated with standard Sage Intacct payment and receipt processing routines
- Supports 800+ bank formats, from 80+ countries, others created on request
- Supports domestic payments, cross-border payments, positive pay, WIRE, NACHA, CPA005, SEPA, ISO2022, BPAY, etc

#### **EFT Bank Details**

- Vendor, Customer and Bank banking details are held by EFT Processing
- Supports user-definable screen labels to reflect bank terminology