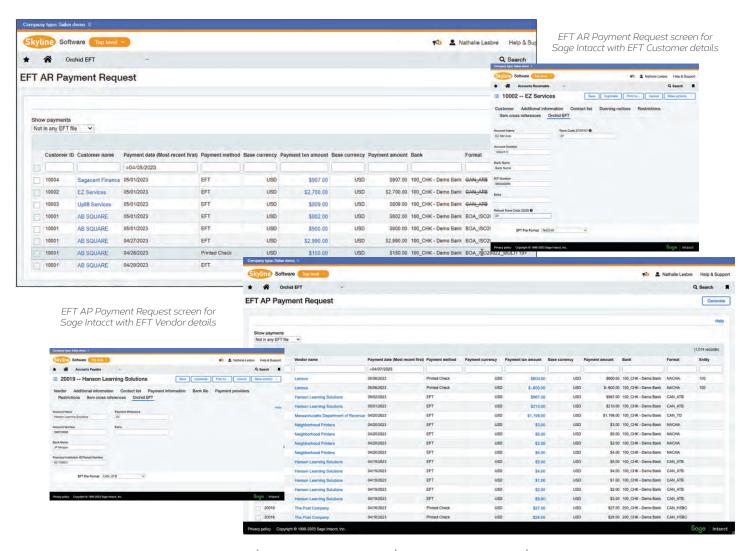

#### **EFT Bank Details**

- Vendor, Customer and Bank banking details are held by EFT Processing
- Supports user-definable screen labels to reflect bank terminology